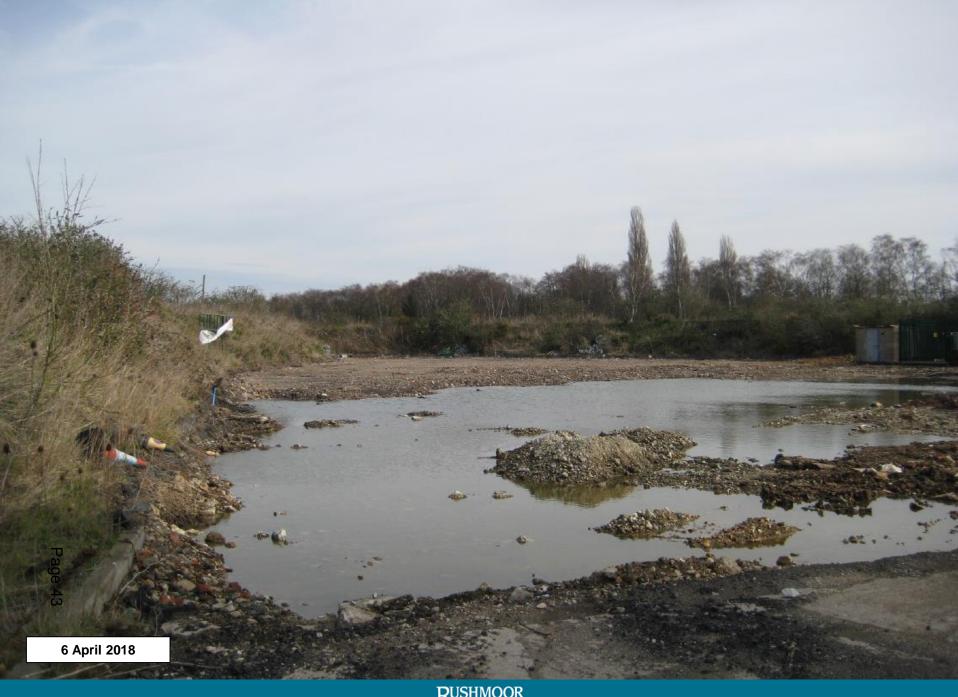

# Agenda Item No.4: Enforcement

Former Lafarge Site, Hollybush Lane, Aldershot

RUSHMOOR BOROUGH COUNCIL