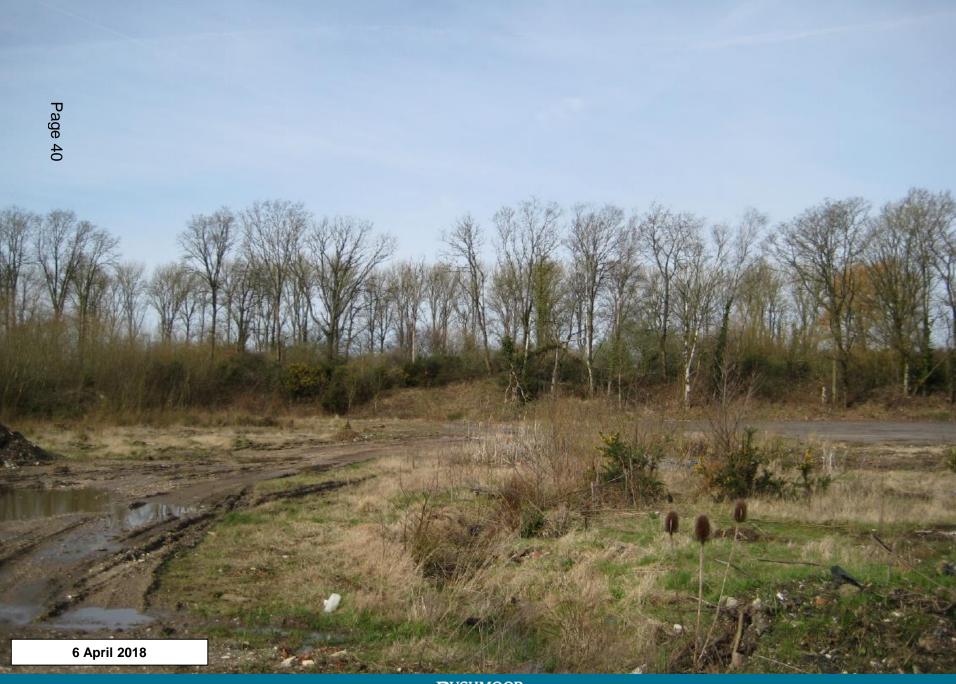

# Agenda Item No.4: Enforcement

Former Lafarge Site, Hollybush Lane, Aldershot

RUSHMOOR BOROUGH COUNCIL