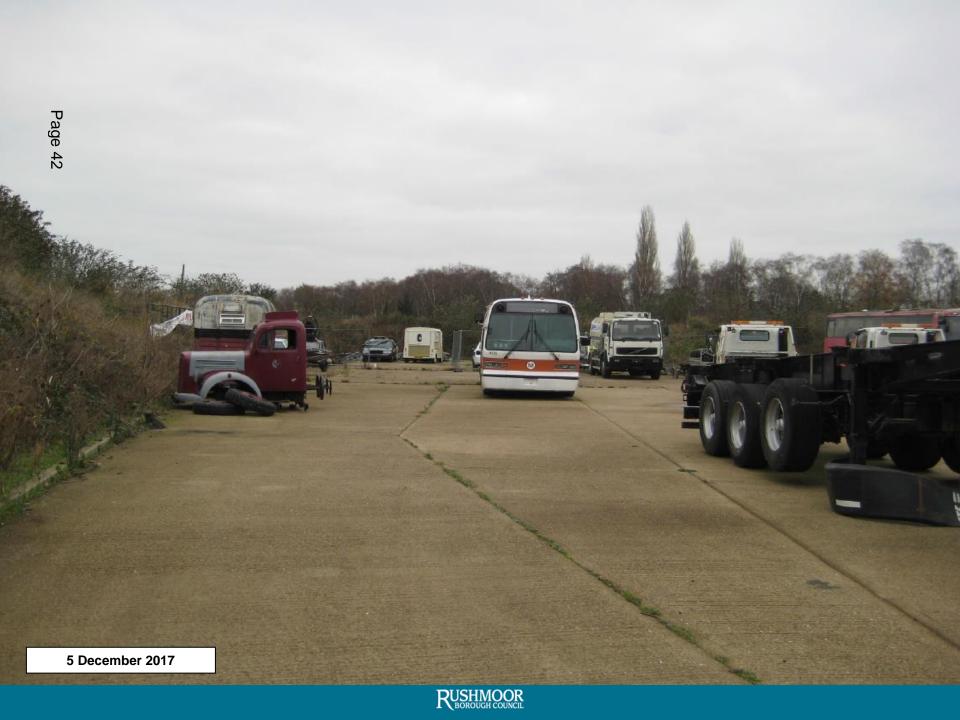

# Agenda Item No.4: Enforcement

Former Lafarge Site, Hollybush Lane, Aldershot

RUSHMOOR BOROUGH COUNCIL