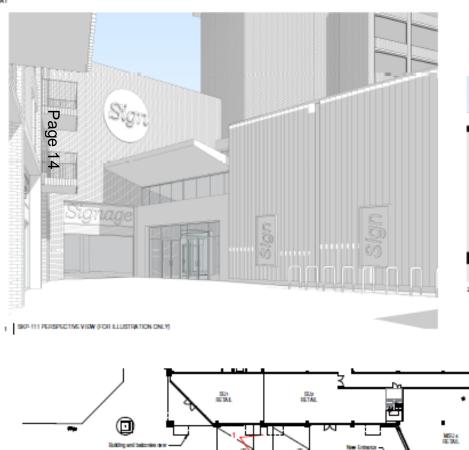

Street, during the resent PC-foreign bers. or

Trial law constraints

[6] Assessed

REY PLAN

FARNBOROUGH TOWN CENTRE, BLOCK 3

3 P.111 PROPOSED SECTION BB

4 P-111 PROPOSED ELEVATION

5 P-111 PROPOSED GROUND FLOOR PLAN