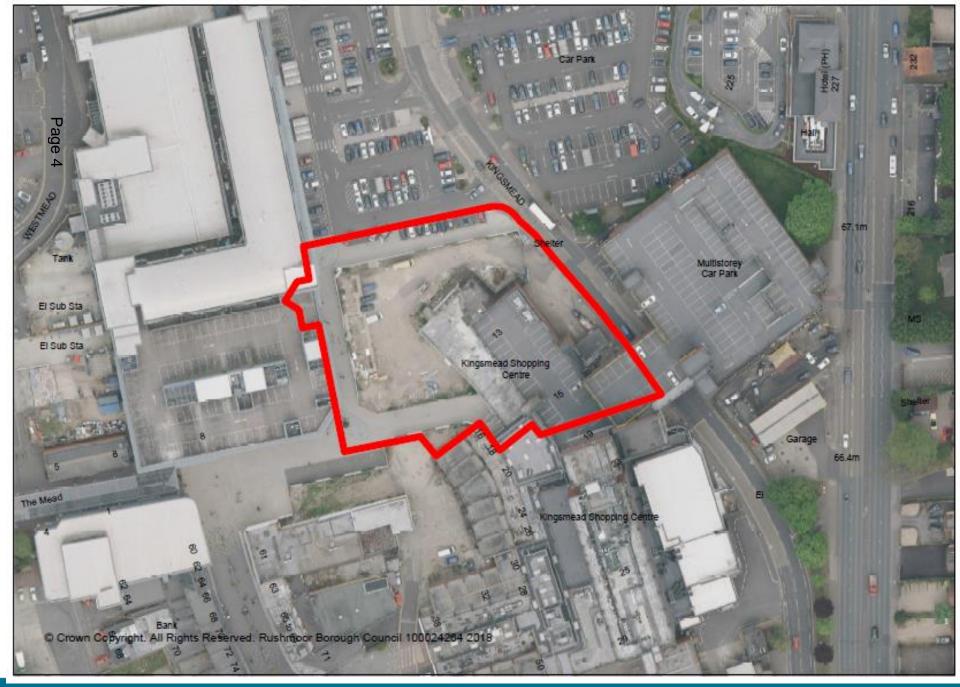

# Development Management Committee

Item 4: 18/00025/FULPP

Block 3 Queensmead Farnborough

CATUM -85,500

LYONS+SLEEMAN+HOARE | Architects

TO THE REAL PROPERTY AND ADDRESS OF THE PARTY AND ADDRESS OF THE PARTY