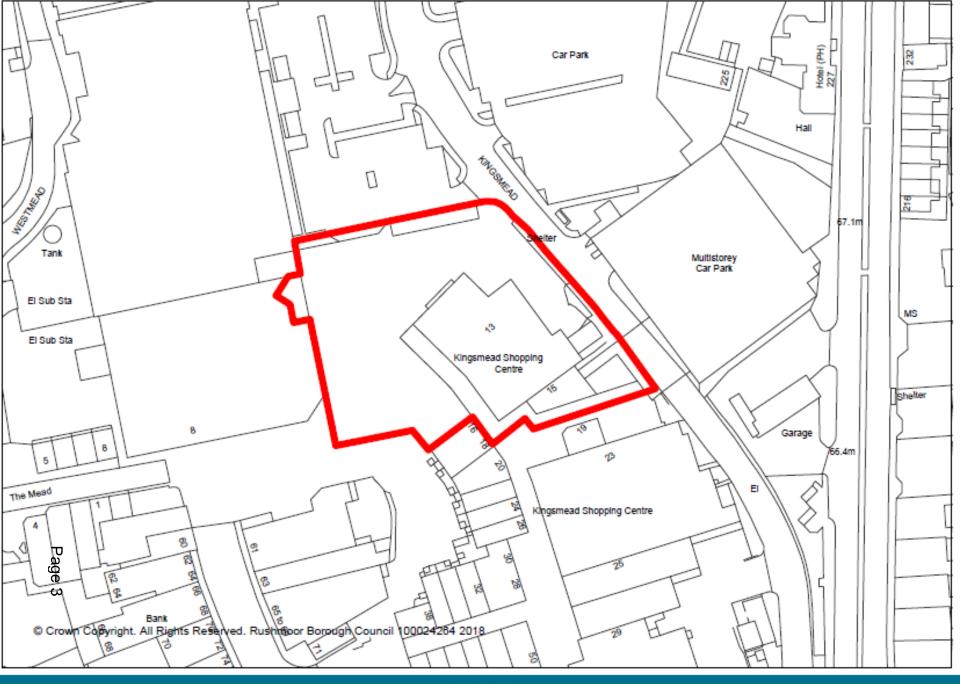

# Development Management Committee

Item 4: 18/00025/FULPP

Block 3 Queensmead Farnborough

CATUM -85,500

LYONS+SLEEMAN+HOARE | Architects

TO THE REAL PROPERTY AND ADDRESS OF THE PARTY AND ADDRESS OF THE PARTY