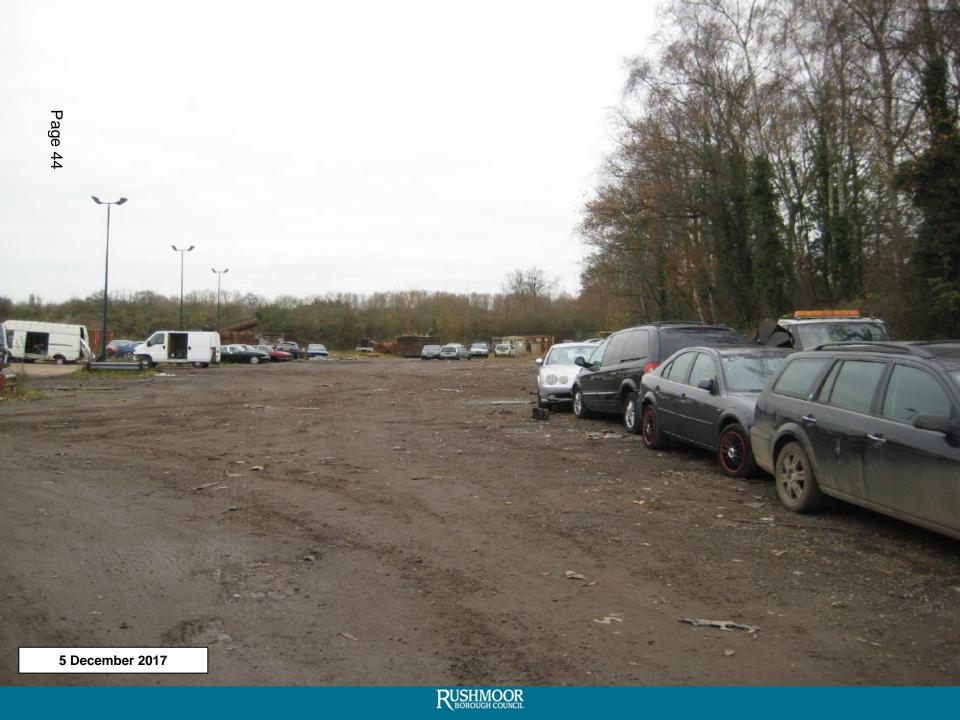

# Agenda Item No.4: Enforcement

Former Lafarge Site, Hollybush Lane, Aldershot

RUSHMOOR BOROUGH COUNCIL