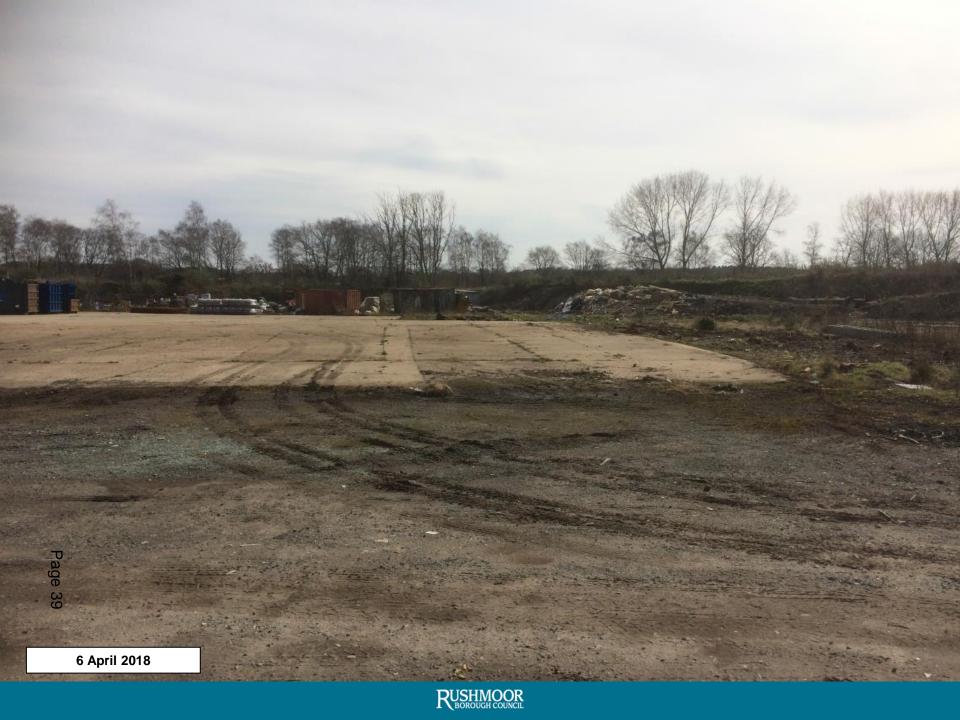

# Agenda Item No.4: Enforcement

Former Lafarge Site, Hollybush Lane, Aldershot

RUSHMOOR BOROUGH COUNCIL