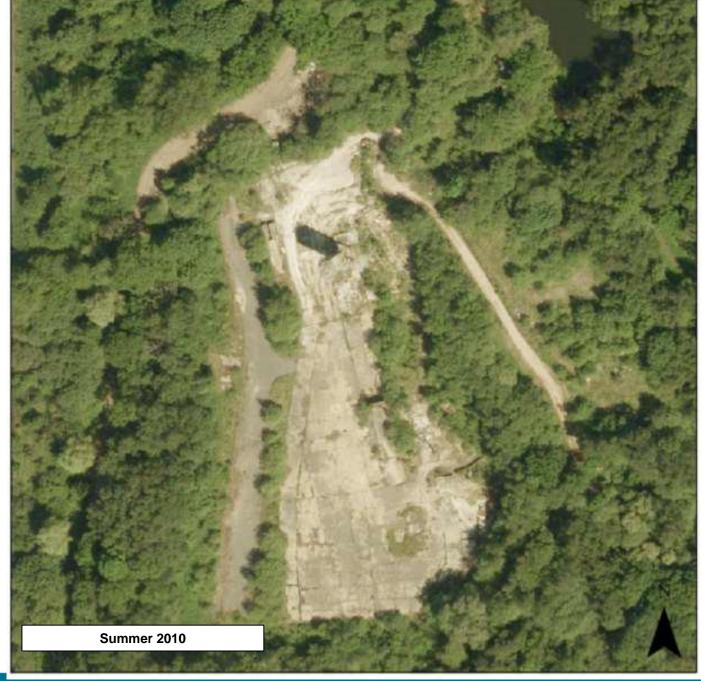

# Agenda Item No.4: Enforcement

Former Lafarge Site, Hollybush Lane, Aldershot

RUSHMOOR BOROUGH COUNCIL