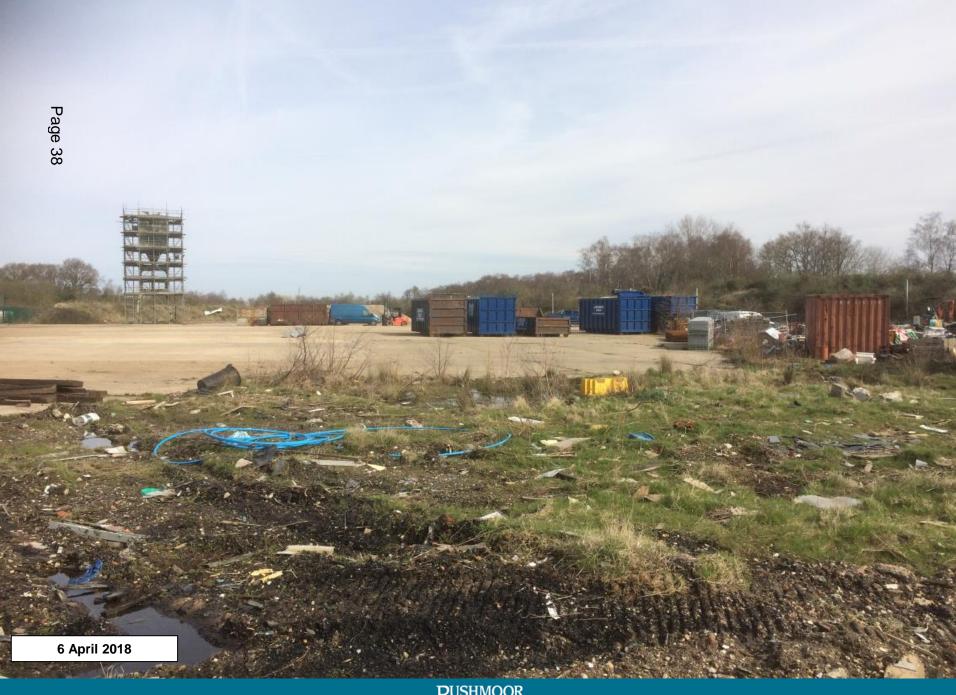

# Agenda Item No.4: Enforcement

Former Lafarge Site, Hollybush Lane, Aldershot

RUSHMOOR BOROUGH COUNCIL