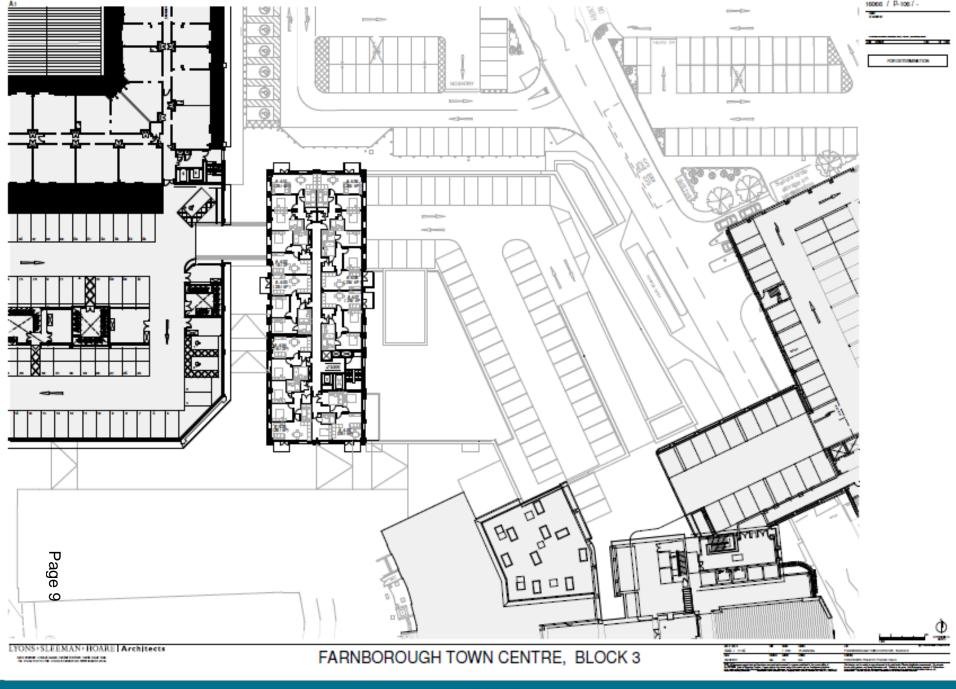

# Development Management Committee

Item 4: 18/00025/FULPP

Block 3 Queensmead Farnborough

CATUM -85,500

LYONS+SLEEMAN+HOARE | Architects

TO THE REAL PROPERTY AND ADDRESS OF THE PARTY AND ADDRESS OF THE PARTY