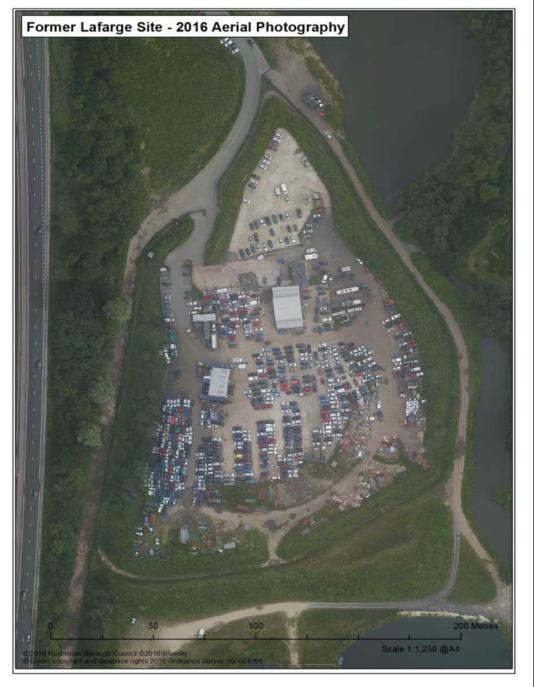

# Agenda Item No.4: Enforcement

Former Lafarge Site, Hollybush Lane, Aldershot

RUSHMOOR BOROUGH COUNCIL