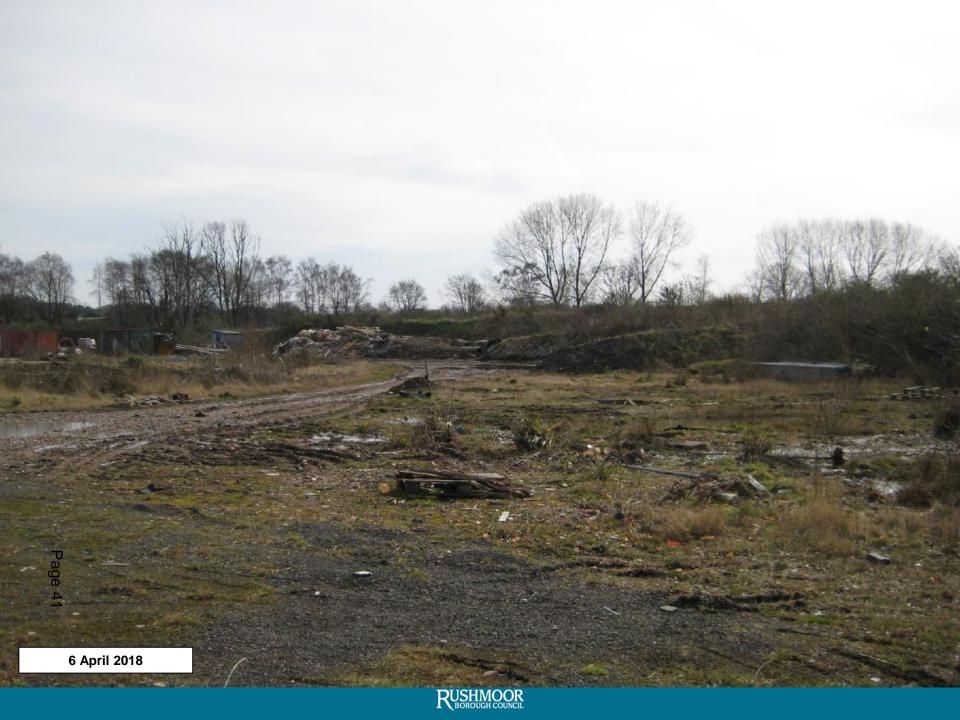

# Agenda Item No.4: Enforcement

Former Lafarge Site, Hollybush Lane, Aldershot

RUSHMOOR BOROUGH COUNCIL