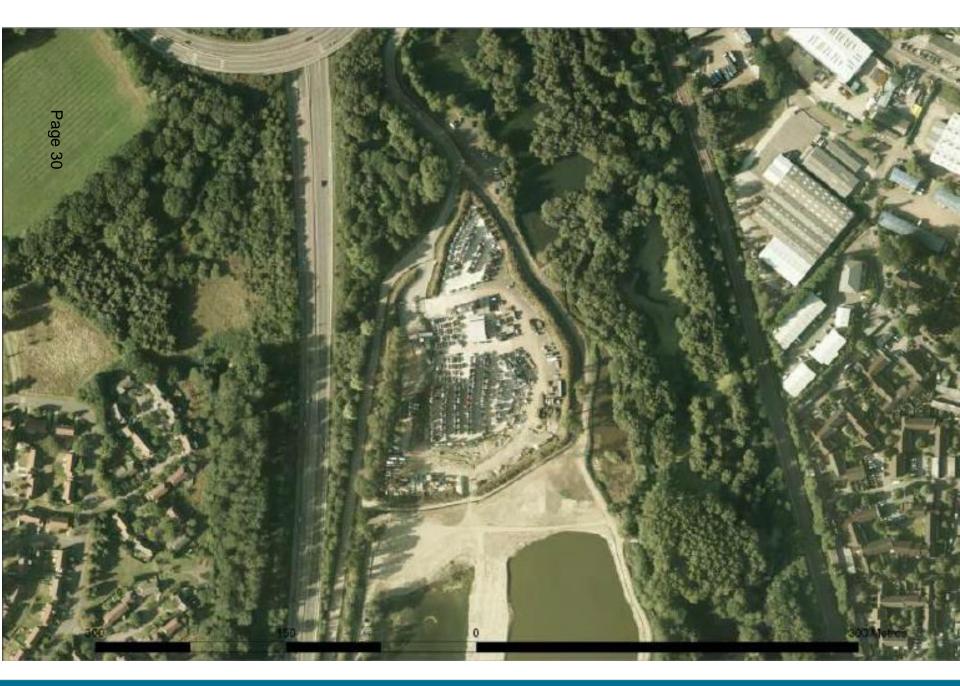

# Agenda Item No.4: Enforcement

Former Lafarge Site, Hollybush Lane, Aldershot

RUSHMOOR BOROUGH COUNCIL