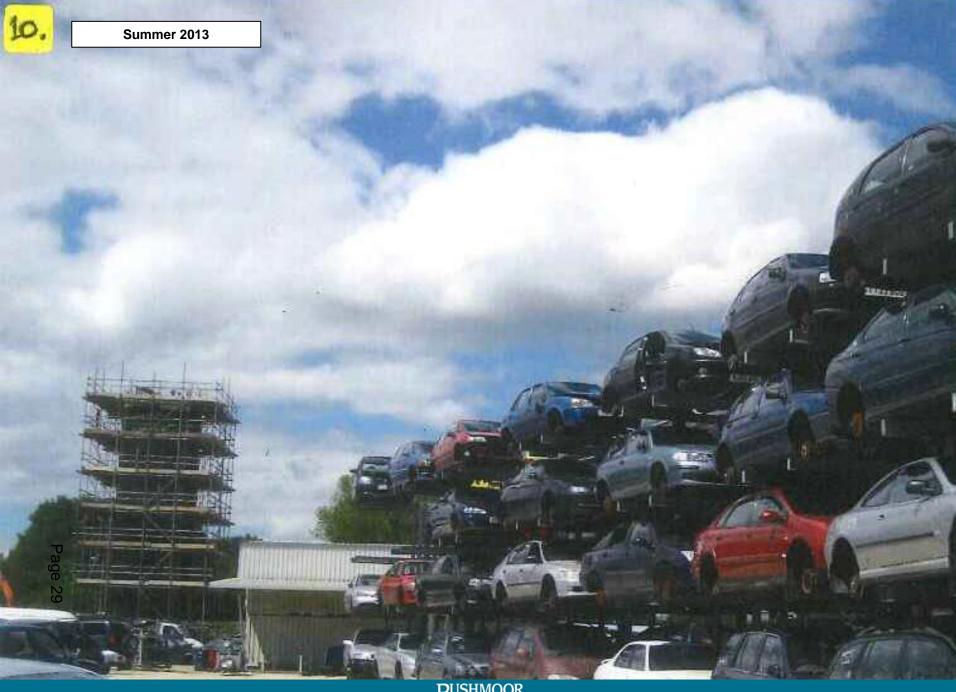

# Agenda Item No.4: Enforcement

Former Lafarge Site, Hollybush Lane, Aldershot

RUSHMOOR BOROUGH COUNCIL