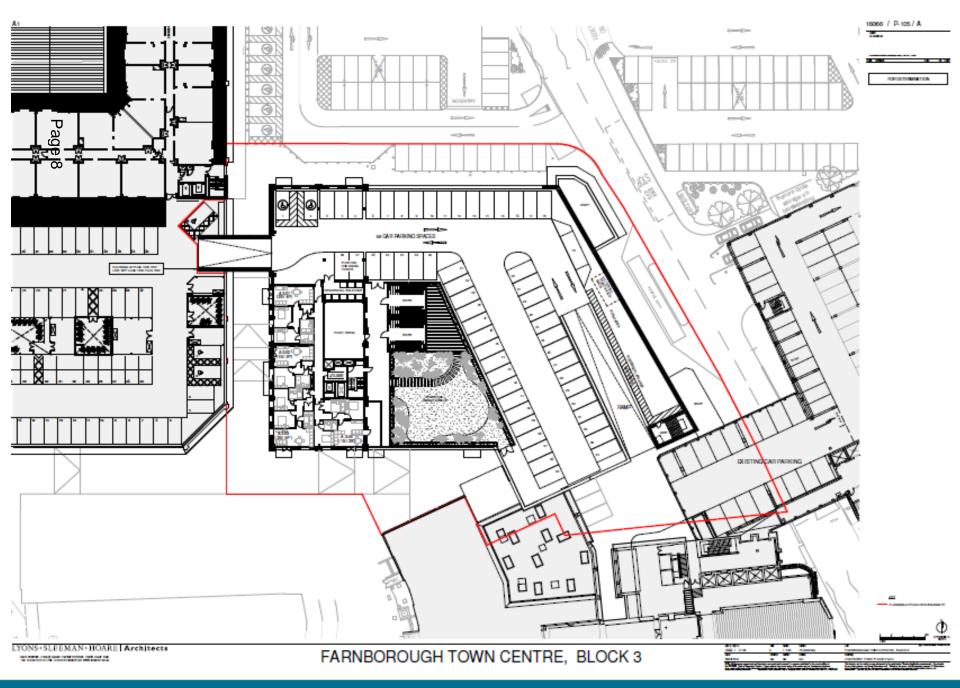

# Development Management Committee

Item 4: 18/00025/FULPP

Block 3 Queensmead Farnborough

CATUM -85,500

LYONS+SLEEMAN+HOARE | Architects

TO THE REAL PROPERTY AND ADDRESS OF THE PARTY AND ADDRESS OF THE PARTY