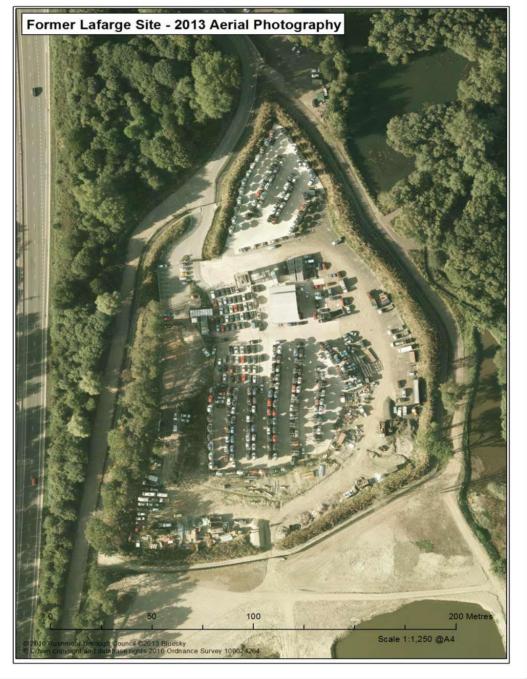

# Agenda Item No.4: Enforcement

Former Lafarge Site, Hollybush Lane, Aldershot

RUSHMOOR BOROUGH COUNCIL

# Enforcement Notice Plan as modified by Appeals

RUSHMOOR BOROUGH COUNCIL