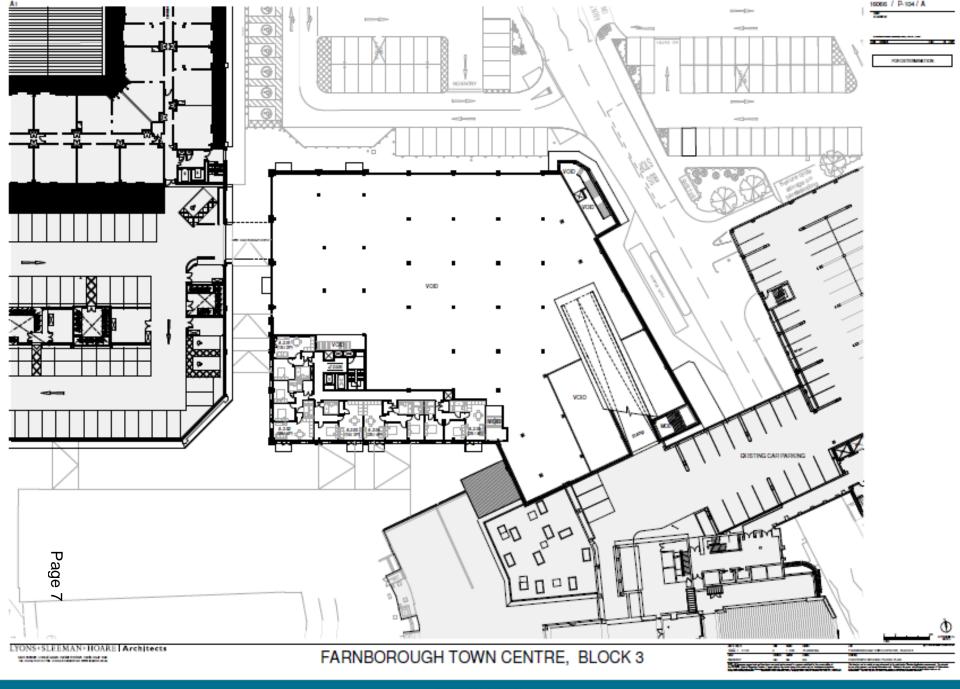

# Development Management Committee

Item 4: 18/00025/FULPP

Block 3 Queensmead Farnborough

CATUM -85,500

LYONS+SLEEMAN+HOARE | Architects

TO THE REAL PROPERTY AND ADDRESS OF THE PARTY AND ADDRESS OF THE PARTY